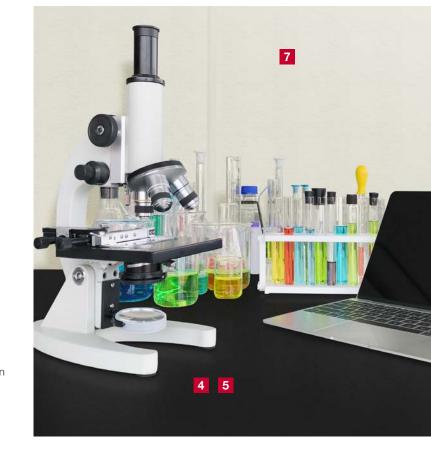

#### 4 ChemGuard HPL

Provides the decorative features of our stylish high pressure laminates with chemical resistant properties that protect against acids and other caustic compounds.

#### 5 ThickLam™ HPL

Designed for applications where the decorative surface must contribute to the structural stability of the finished assembly and available with decorative paper on one or both sides.

#### 7 FRP Fiberglass Reinforced Plastic

Strong, impact and stain resistant composite material that is an ideal surface for high-use commercial settings and service areas that depend on sanitary conditions.

#### 8 Marker Board

Provides a nonabsorbent, dry erase compatible surface suitable for a variety of applications in hospitals, clinics, conference rooms and more.

**Lab** | ThickLam™ laminate with ChemGuard, offers unparalleled protection of lab countertops with chemical resistant properties throughout its thickness. Combined with Panolam's FRP, you have the durability for high-use settings and service areas that depend on sanitary conditions.