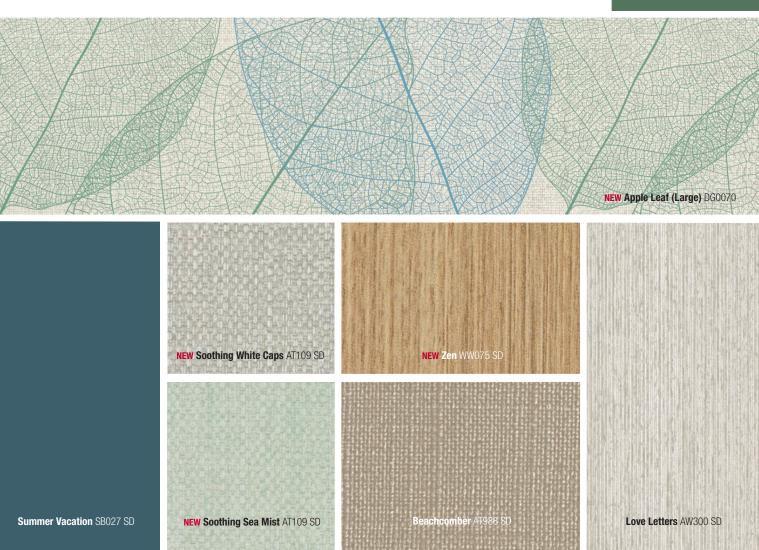

The Healthcare Collection is a mix of traditional, transitional and contemporary designs with a blend of calming solids, abstracts, woodgrains and digital styles. They create a harmonious palette of surfacing options to allow design flexibility to help you achieve your vision.

Pionite brand of high pressure laminates caters to traditional tastes with an eye towards versatility. With over 230 patterns/colors plus a digital library and custom capabilities, our products are engineered to bring your vision to life by offering: