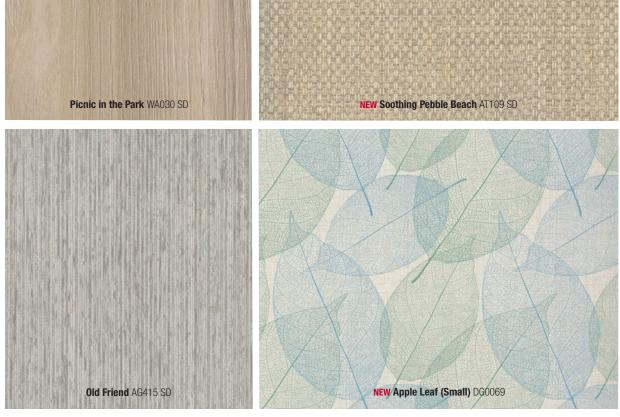

The Healthcare Collection is a mix of traditional, transitional and contemporary designs with a blend of calming solids, abstracts, woodgrains and digital styles. They create a harmonious palette of surfacing options to allow design flexibility to help you achieve your vision.

Pionite brand of high pressure laminates caters to traditional tastes with an eye towards versatility. With over 230 patterns/colors plus a digital library and custom capabilities, our products are engineered to bring your vision to life by offering: