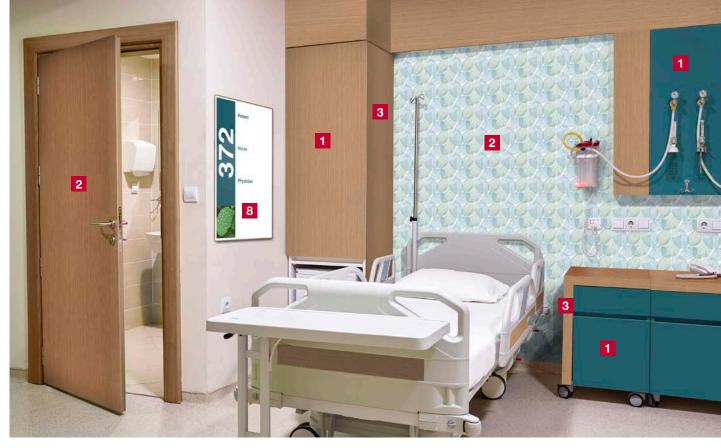

Patient Room | You can coordinate our HPL, TFL and FRL to create a calming, patient-oriented environment while assuring easy maintenance, functionality and long-lasting performance.

#### 1 HPL High Pressure Laminate

Among our most versatile surfaces which is strong and durable, yet flexible and easy to fabricate. It makes a great choice for a range of interior horizontal and vertical applications where an attractive, yet resilient, surface solution is required.

#### 2 FRL® Wall Protection Panels

Uses fire rated, proprietary fiberglass technology to fortify wall panels against impact damage and excessive wear-and-tear offering exceptional cleanability. FRL® is the ideal wall panel for high-traffic environments that need to be aesthetically pleasing and easy to maintain.

#### 3 TFL Thermally Fused Laminate

Coordinates with our HPL, offering trend forward designs while delivering unparalleled durability and savings you deserve.

#### 8 Marker Board

Provides a nonabsorbent, dry erase compatible surface suitable for a variety of applications in hospitals, clinics, conference rooms and more.

**Lab** | ThickLam™ laminate with ChemGuard, offers unparalleled protection of lab countertops with chemical resistant properties throughout its thickness. Combined with Panolam's FRP, you have the durability for high-use settings and service areas that depend on sanitary conditions.