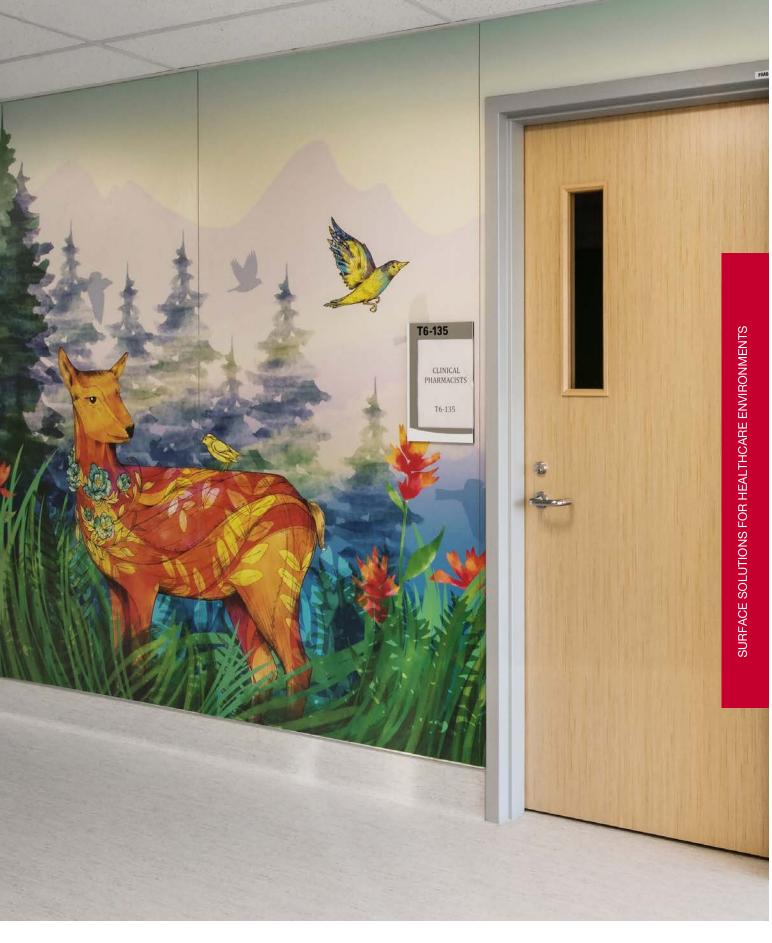

Hallway | FRL® wall panels provide high-impact protection 13 times higher than rigid vinyl and substantially lower smoke and flame spread than other competitive products. With a wide range of colors available, you can also expand your creative vision with our inhouse custom digital graphics. Ideal for wall murals, feature walls, headwalls, wayfinding and elevator cabs.